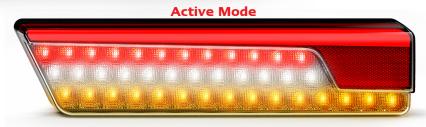

## **355 Series Rear Combination Lamp**

100% Waterproof

**ECE** 

**Approved** 

5 Year Warranty

• Sequential Indicator

Diffused Tail Function

Surface Mounted

• ECE Road Approved

• IP67 Rated

• 5 Year Warranty

Stop/Tail/Ind/Reverse/Reflector **Function** 

Size 356mm x 86mm x 35mm

Voltage 12-24 Multivolt

**LED Qty** 63 **Cable** 30cm PMA Lens Base ABS

Stop Tail **Draw** Ind Rev @13.8V 0.13A 0.45A 0.35A 0.19A @28V 0.07A 0.23A 0.18A 0.10A