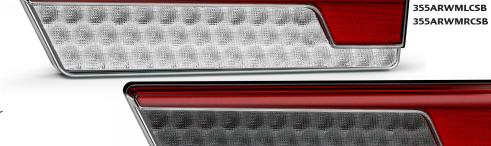

**Part Number Black** 

355BARWM-2 - Twin Blister 355BARWMLCSB - LHS with Plug, Bulk 355BARWMRCSB - RHS with Plug, Bulk

**Part Number Chrome** 

- Twin Blister

- LHS with Plug, Bulk

- RHS with Plug, Bulk

355ARWM-2