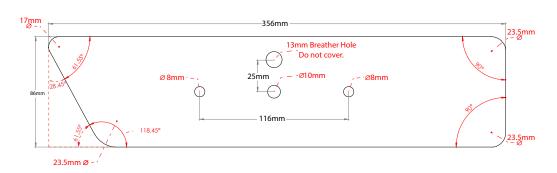

Surface mount using bolts in back of lamp, run wire and plug through 10mm hole in fixing surface. Please refer to ADR 13/00 for mounting instructions.